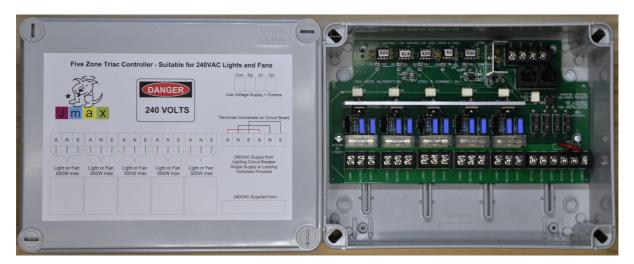

## JMax 5 Zone Triac Light or Fan Controller (Multiple lights per Zone)

This unit will control 5 light or fan zones. It is suitable to switch 240VAC via variable output voltage or on/off control.

- Maximum load per channel is 500 watts.
- High speed fuses protect the Triacs against shorted loads.
- Full Jmax functionality. Multiple switching locations, linked to sensors, sleep mode, alarm and holiday mode.
- Triacs may be phase angle triggered for variable voltage or zero crossing triggered dependant on the software used in each zones' microprocessor.
- The low voltage control circuitry is galvanically isolated from the 240VAC circuitry via opto couplers.
- This unit should only be installed by a licenced electrician, due to the lethal voltages.
- It is suitable for mounting in a roof space adjacent to lights and fans.
- Connects to JasNet via Twin figure 8 cables or Cat 5. (dual cat 5 connections for looping)
- Housing dimensions 230mm wide x 185mm high x 90mm deep.